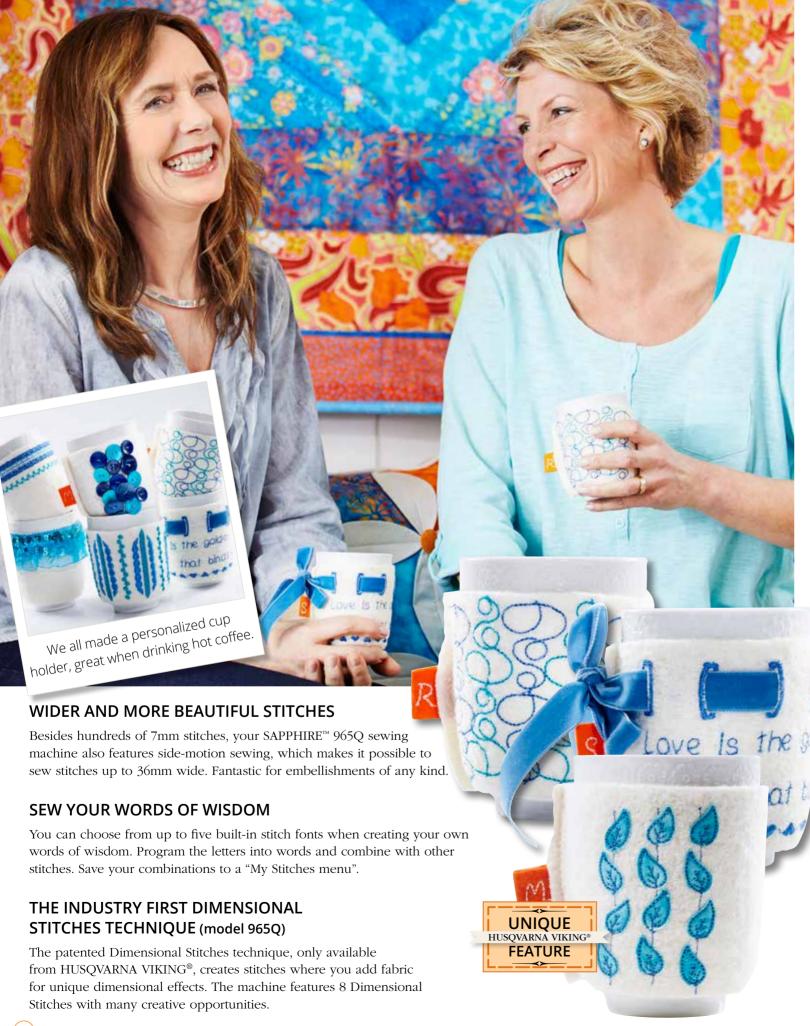

### **EXCEPTIONAL CAPABILITY**

- Side-motion sewing\* creates wider and more beautiful stitches.
- · Large area to the right of the needle ensures wonderful sewing ease.
- Hundreds of 7mm stitches, specialty stitches and up to five font styles.

### **VIBRANT COLORS - ALWAYS!**

Your SAPPHIRE™ 965Q sewing machine features a high resolution Interactive Color Touch Screen that is easy to use. Simply use your stylus to activate any function, any stitch, and any information with a touch! The high-contrast colors on the screen make it easy to find your way when navigating through various screens for sewing and programming.

### NEVER LETS THE BOBBIN THREAD RUN OUT

When the bobbin thread is about to run out, your SAPPHIRE™ sewing machine stops and alerts you.

Great assistance when you need it!

**Tip:** Visit www.husqvarnaviking.com to find tips & hints on how to make your own set of cup holders!