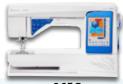

The SAPPHIRE™ 930 sewing machine features a GraphicDisplay. Touch the selection buttons on the touch panel or step through stitches with the navigation arrows.

## Sapphire<sup>™</sup> line

| 1                                                          |                                          |                                          |
|------------------------------------------------------------|------------------------------------------|------------------------------------------|
| Key Features                                               | 930                                      | 965Q                                     |
| Display Type                                               | GraphicDisplay                           | Interactive Color Touch Screen           |
| EXCLUSIVE SENSOR SYSTEM™ Technology                        | •                                        | •                                        |
| Exclusive SEWING ADVISOR™ Feature                          | •                                        | •                                        |
| Side Motion Sewing                                         |                                          | •                                        |
| Dimensional Appliqué Stitches                              |                                          | •                                        |
| Straight Stitch Plate with Sensor Technology               |                                          | •                                        |
| Automatic Thread Cutter                                    | •                                        | •                                        |
| Electronic Self Adjusting Thread Tension                   | •                                        | •                                        |
| Large Sewing Surface                                       | 10" (250mm)                              | 10" (250mm)                              |
| Stitch Selection                                           | Hard Key Selection                       | TouchScreen                              |
| Utility & Decorative Stitches                              | 215                                      | 341                                      |
| Buttonhole Styles                                          | 7+2 Eyelets+Sew-on Button Pro-           | 9+2 Eyelets+Sew-on Button Program        |
|                                                            | gram                                     |                                          |
| Programmable Stitch Fonts                                  | 4                                        | 5                                        |
| All Stitches (including stitches, letters, characters etc) | 574                                      | 797                                      |
| My Stitches Menu (Permanent memories)                      | 20 (800 total stitches)                  | 24 (up to 2300 total stitches)           |
| Sewing Features                                            |                                          |                                          |
| Needle Positions                                           | 29                                       | 29                                       |
| Snap-On Presser Feet Included                              | 9                                        | 12                                       |
| Quick Help (Instant on screen explanaition)                |                                          |                                          |
| Perfectly Balanced Buttonholes (PBB)                       | •                                        |                                          |
| Tapering function                                          | •                                        |                                          |
| Pictogram Feature                                          | •                                        |                                          |
| Mirror End-to-End / Side-to-side                           | •                                        |                                          |
| Adjust Stitch; Length, Width                               | •                                        |                                          |
| Stitch Width                                               | 7mm                                      | 7mm                                      |
| Twin Needle Safety and Stitch Width Safety                 | •                                        |                                          |
| Bobbin Thread Sensor                                       | •                                        |                                          |
| FIX Function                                               | •                                        | ·                                        |
| STOP Function                                              | •                                        |                                          |
| Needle Stop Up/Down                                        | •                                        | ·                                        |
| Electronic Speed Control                                   | 5 Speeds                                 | 5 Speeds                                 |
| Instant and Permanent Reverse                              |                                          | ·                                        |
| START/STOP Function (Sew without foot control)             | •                                        |                                          |
| Stitch Re-Start                                            | •                                        |                                          |
| Stitches on Screen in real size                            | •                                        |                                          |
| Machine Features                                           |                                          |                                          |
| Light System                                               | LED lights x 3                           | LED lights x 3                           |
| Built-In Needle Threader                                   | יי                                       | י ווצוונט א ס                            |
| Bobbin Winds From The Needle                               |                                          |                                          |
|                                                            | ·                                        | ·                                        |
| Automatic Bobbin Thread Pick Up                            | 15/11/40mm>                              | 15/11/4005>                              |
| Extended Dual Stitch Plate Guide Lines                     | 15/8" (40mm) on both sides of the needle | 15/8" (40mm) on both sides of the needle |
| Built-In Spool Pins                                        | 2                                        | 2                                        |
| Thread Cutters                                             | 3                                        | 3                                        |
| Languages                                                  | 12                                       | 12                                       |
| Lariguages                                                 | ΙZ                                       | I∠                                       |