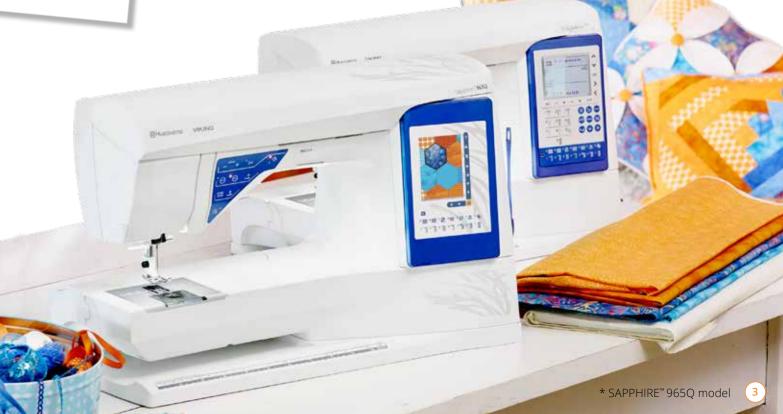

### **VIBRANT COLORS - ALWAYS!**

Your SAPPHIRE™ 965Q sewing machine features a high resolution Interactive Color Touch Screen that is easy to use. Simply use your stylus to activate any function, any stitch, and any information with a touch! The high-contrast colors on the screen make it easy to find your way when navigating through various screens for sewing and programming.

The SAPPHIRE™ 930 sewing machine features a GraphicDisplay. Touch the selection buttons on the touch panel or step through stitches with the navigation arrows.