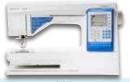

### **VIBRANT COLORS - ALWAYS!**

Your SAPPHIRE™ 965Q sewing machine features a high resolution Interactive Color Touch Screen that is easy to use. Simply use your stylus to activate any function, any stitch, and any information with a touch! The high-contrast colors on the screen make it easy to find your way when navigating through various screens for sewing and programming.

### PERFECT STRAIGHT STITCH

The Straight Stitch Plate makes your straight stitches better than ever. When attached, a sensor automatically sets the machine to straight stitch mode (model 965Q).

## Sapphire<sup>™</sup> line

| 1                                                          |                                          |                                          |
|------------------------------------------------------------|------------------------------------------|------------------------------------------|
| Key Features                                               | 930                                      | 965Q                                     |
| Display Type                                               | GraphicDisplay                           | Interactive Color Touch Screen           |
| EXCLUSIVE SENSOR SYSTEM™ Technology                        | •                                        | •                                        |
| Exclusive SEWING ADVISOR™ Feature                          | •                                        | •                                        |
| Side Motion Sewing                                         |                                          | •                                        |
| Dimensional Appliqué Stitches                              |                                          | •                                        |
| Straight Stitch Plate with Sensor Technology               |                                          | •                                        |
| Automatic Thread Cutter                                    | •                                        | •                                        |
| Electronic Self Adjusting Thread Tension                   | •                                        | •                                        |
| Large Sewing Surface                                       | 10" (250mm)                              | 10" (250mm)                              |
| Stitch Selection                                           | Hard Key Selection                       | TouchScreen                              |
| Utility & Decorative Stitches                              | 215                                      | 341                                      |
| Buttonhole Styles                                          | 7+2 Eyelets+Sew-on Button Pro-           | 9+2 Eyelets+Sew-on Button Program        |
|                                                            | gram                                     |                                          |
| Programmable Stitch Fonts                                  | 4                                        | 5                                        |
| All Stitches (including stitches, letters, characters etc) | 574                                      | 797                                      |
| My Stitches Menu (Permanent memories)                      | 20 (800 total stitches)                  | 24 (up to 2300 total stitches)           |
| Sewing Features                                            |                                          |                                          |
| Needle Positions                                           | 29                                       | 29                                       |
| Snap-On Presser Feet Included                              | 9                                        | 12                                       |
| Quick Help (Instant on screen explanaition)                |                                          |                                          |
| Perfectly Balanced Buttonholes (PBB)                       | •                                        |                                          |
| Tapering function                                          | •                                        |                                          |
| Pictogram Feature                                          | •                                        |                                          |
| Mirror End-to-End / Side-to-side                           | •                                        |                                          |
| Adjust Stitch; Length, Width                               | •                                        |                                          |
| Stitch Width                                               | 7mm                                      | 7mm                                      |
| Twin Needle Safety and Stitch Width Safety                 | •                                        |                                          |
| Bobbin Thread Sensor                                       | •                                        |                                          |
| FIX Function                                               | •                                        | ·                                        |
| STOP Function                                              | •                                        |                                          |
| Needle Stop Up/Down                                        | •                                        | ·                                        |
| Electronic Speed Control                                   | 5 Speeds                                 | 5 Speeds                                 |
| Instant and Permanent Reverse                              |                                          | ·                                        |
| START/STOP Function (Sew without foot control)             | •                                        |                                          |
| Stitch Re-Start                                            | •                                        |                                          |
| Stitches on Screen in real size                            | •                                        |                                          |
| Machine Features                                           |                                          |                                          |
| Light System                                               | LED lights x 3                           | LED lights x 3                           |
| Built-In Needle Threader                                   | יי                                       | י ווצוונט א ס                            |
| Bobbin Winds From The Needle                               |                                          |                                          |
|                                                            | ·                                        | ·                                        |
| Automatic Bobbin Thread Pick Up                            | 15/11/40mm>                              | 15/11/4005>                              |
| Extended Dual Stitch Plate Guide Lines                     | 15/8" (40mm) on both sides of the needle | 15/8" (40mm) on both sides of the needle |
| Built-In Spool Pins                                        | 2                                        | 2                                        |
| Thread Cutters                                             | 3                                        | 3                                        |
| Languages                                                  | 12                                       | 12                                       |
| Lariguages                                                 | ΙZ                                       | I∠                                       |