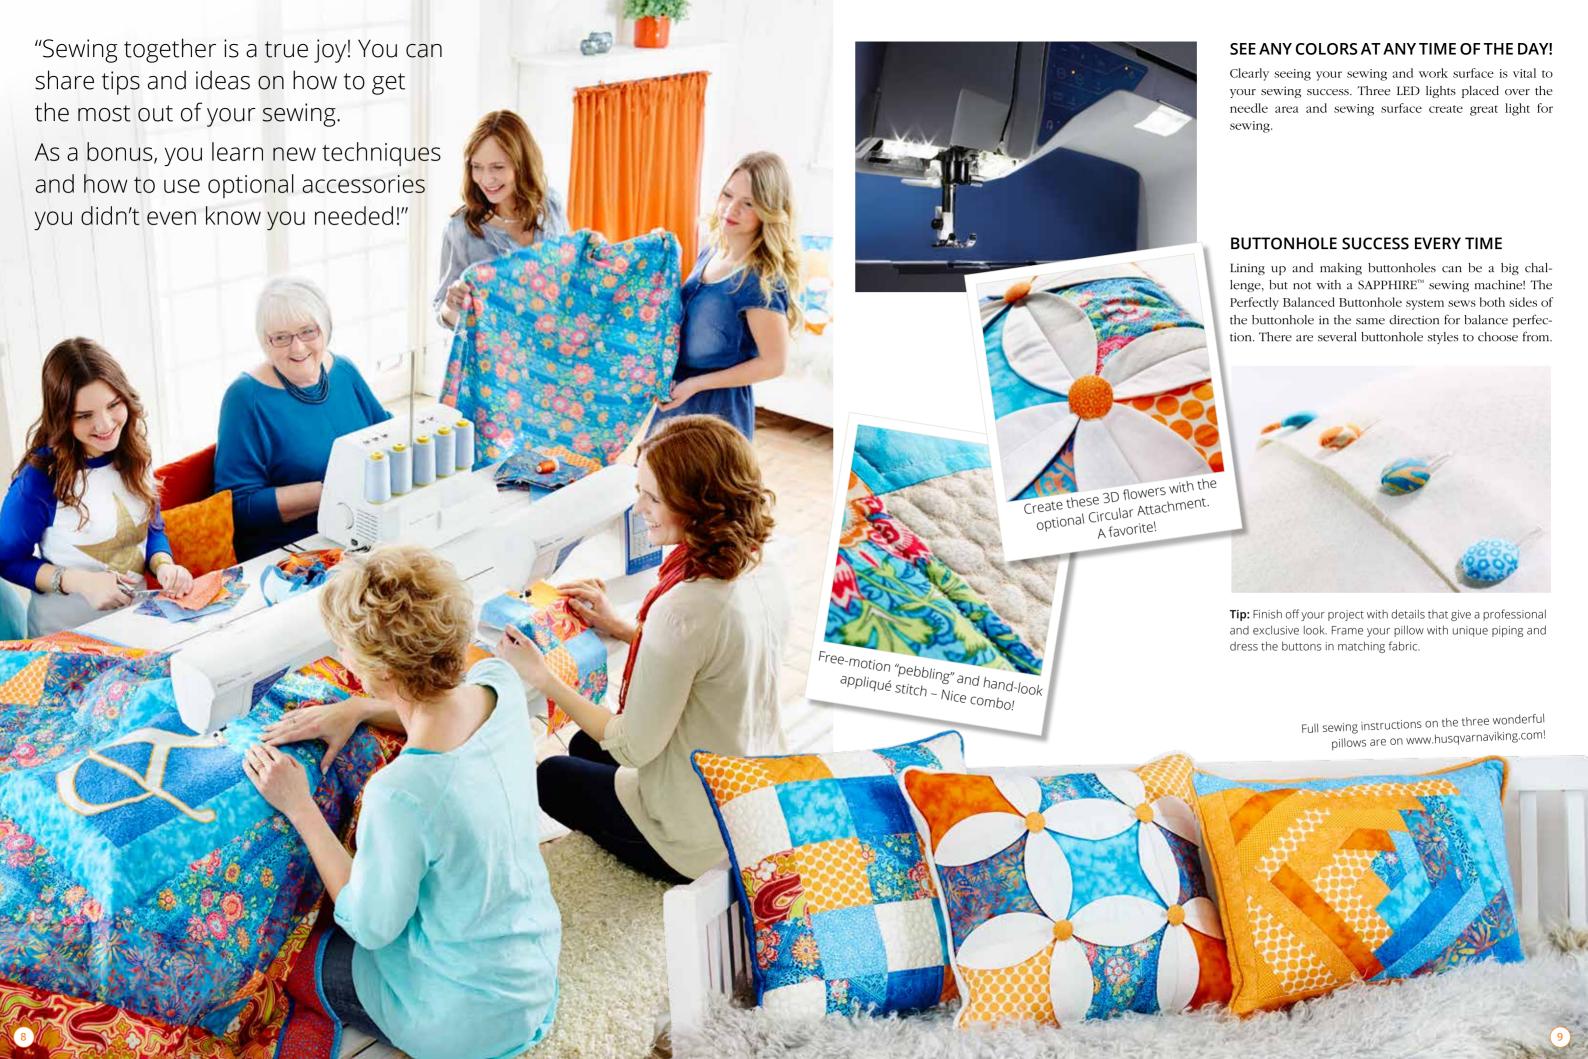

### **USER-FRIENDLY INNOVATION**

- The vibrant Interactive Color Touch Screen\* helps you navigate easily through various sewing and programming screens. Such a rare gem to find a screen of this caliber within this price range.
- Use the first in the industry, patented Dimensional Stitches\* to add appliqué fabric for exceptional decorative results.
- Your straight stitches will be better than ever before when using the Straight Stitch Plate with Sensor technology\*.
- · Free-motion sewing can be done with any stitch.

### **CLEVER CONVENIENCE**

- The EXCLUSIVE SENSOR SYSTEM<sup>™</sup> technology automatically and continuously senses any thickness of fabric for perfect fabric feed.
- The Exclusive SEWING ADVISOR™ feature instantly sets everything for you.
- The automatic thread cutter cuts the threads with one touch.
- For all stitches and techniques, the best thread tension is set automatically.

"All of us have contributed in designing and sewing the quilt. The features on the SAPPHIRE™ machines made it so much easier. Even the center appliqué and stippling went smoothly."

### PERFECT STRAIGHT STITCH

The Straight Stitch Plate makes your straight stitches better than ever. When attached, a sensor automatically sets the machine to straight stitch mode (model 965Q).