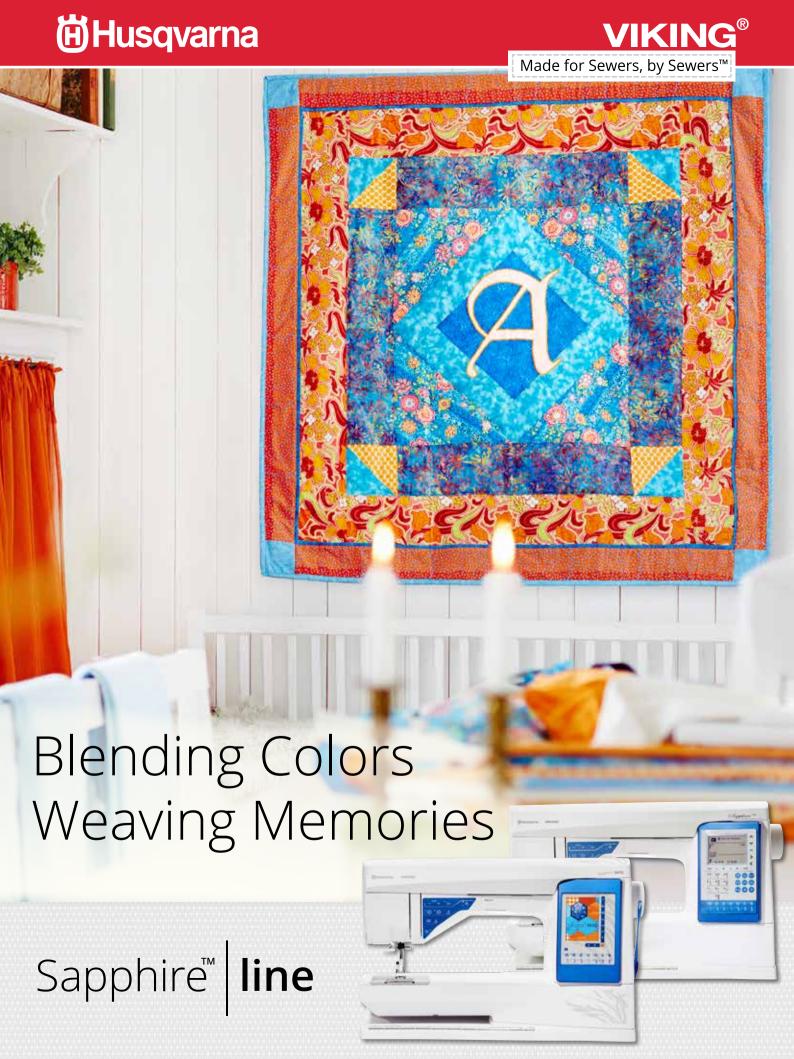

# Do what you love (sew!) with those you love!

"One large quilt. Three fantastic pillows. Terrific table runners. Personalized cup holders (six, to be exact). And, even a super star tee for the youngest.

"All of us have contributed in designing and sewing the quilt. The features on the SAPPHIRE™ machines made it so much easier. Even the center appliqué and stippling went smoothly."