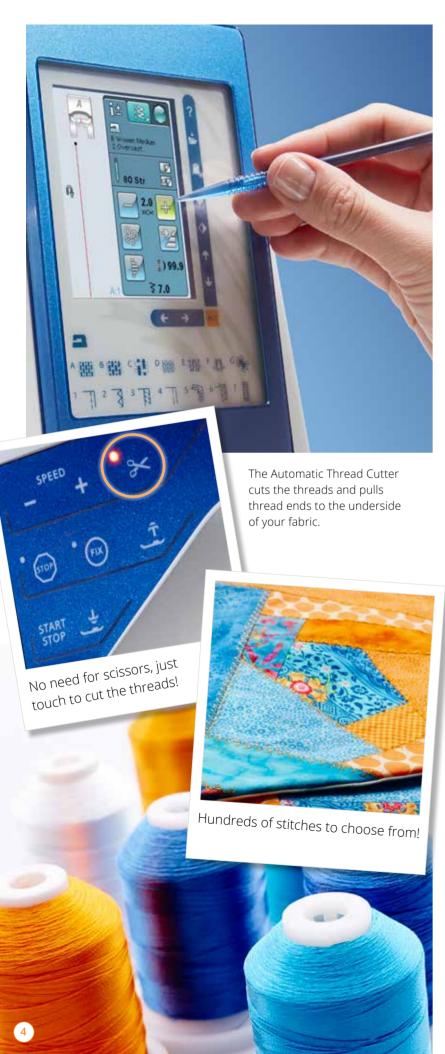

### **CLEVER CONVENIENCE**

- The EXCLUSIVE SENSOR SYSTEM<sup>™</sup> technology automatically and continuously senses any thickness of fabric for perfect fabric feed.
- The Exclusive SEWING ADVISOR™ feature instantly sets everything for you.
- The automatic thread cutter cuts the threads with one touch.
- For all stitches and techniques, the best thread tension is set automatically.

### **EXCEPTIONAL CAPABILITY**

- Side-motion sewing\* creates wider and more beautiful stitches.
- · Large area to the right of the needle ensures wonderful sewing ease.
- Hundreds of 7mm stitches, specialty stitches and up to five font styles.