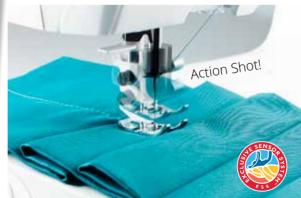

### **CLEVER CONVENIENCE**

- The EXCLUSIVE SENSOR SYSTEM<sup>™</sup> technology automatically and continuously senses any thickness of fabric for perfect fabric feed.
- The Exclusive SEWING ADVISOR™ feature instantly sets everything for you.
- The automatic thread cutter cuts the threads with one touch.
- For all stitches and techniques, the best thread tension is set automatically.

### **EXCLUSIVE SENSOR SYSTEM™**

With a tap on the foot control or the touch of a button, the presser foot automatically lowers and raises. The sensor foot pressure automatically adjusts for any fabric thickness – resulting in a perfect even-feed of any fabric. There is even an extra lift position for maximum space to slide thick sewing projects, like quilts, under the foot easily. The Sensor Foot Pivot senses the fabric thickness for instant pivoting.