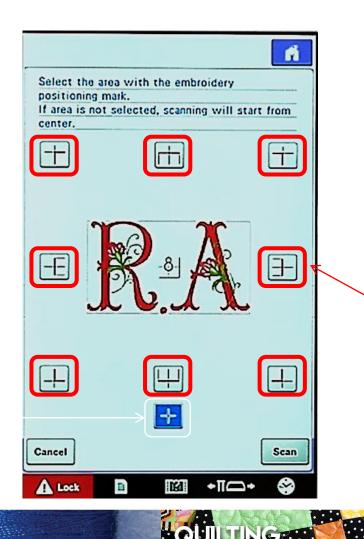

#### Line Art Scan and Embroider

Use the industry-first InnovEye<sup>®</sup> 2 Technology to scan handwriting or line art on the **industry-first ScanImation<sup>™</sup> Scanning Frame**, and then watch as they are transformed into unique embroidery designs.

CRAFTING

(3)

You can use your own line art drawing or take line art from a magazine and auto convert to stitch data.

SEWING

Scan it

(1)

Scan it
 Convert it
 Embroider it

at Rumpled Quilt Skins

#### ScanImation<sup>™</sup> Scanning Frame and Technology

The industry's first scanning frame that works on a multi-needle machine. Using InnovEye® 2 Technology and our state-of-the-art ScanImation™ Scanning Frame, you can scan drawings and printed clip-art directly into My Design Center.