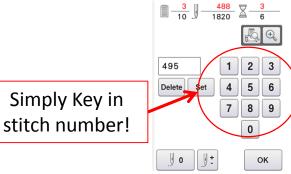

#### **NEW! Smart Stitch Management**

Wondering how long a certain color will take? Check the progress bar to see its status. The **tab indicator indicates the stitching** sequence, or key in the stitch number to go forward or backward by any number of stitches.

#### at Rumpled Quilt Skins

brother Is...

- New way to intuitively manage forward/back & progress !
  - 1. Jump into the desired point with a touch or direct number input (Very useful when topping up additional stitches after finishing)