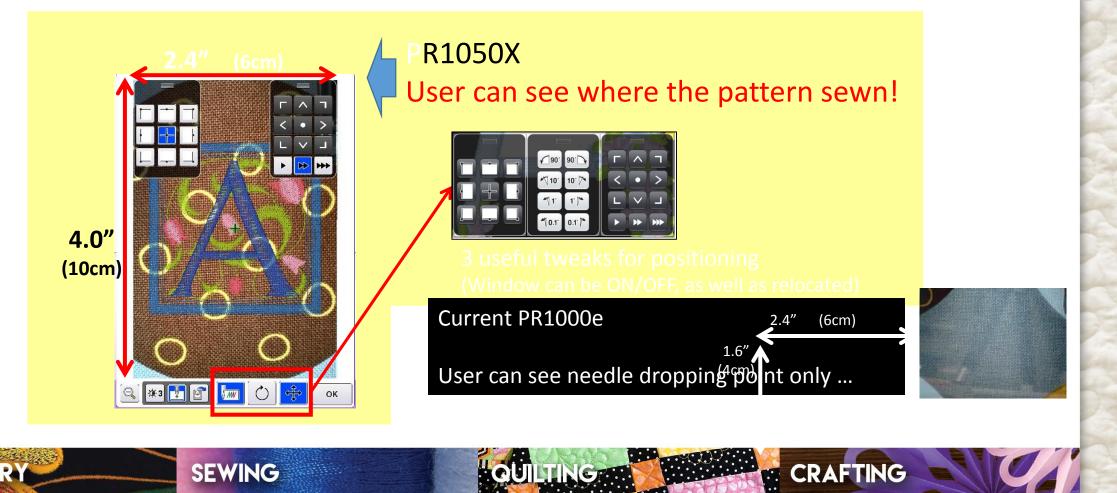

### Improved Positioning

#### at Rumpled Quilt Skins

brother Is...

EMBROIDERY

INDUSTRY FIRST

SEWING

CRAFTING

### High-speed background scanning

QUILTING

CRAFTING

#### at Rumpled Quilt Skins

brother Is...

EMBROIDERY

#### 5 times faster

1) Scan time comparison

| ,          |            |  |                                |  |  |
|------------|------------|--|--------------------------------|--|--|
| (Sec.)     | PR1050X    |  | PR1000e                        |  |  |
|            | (Standard) |  |                                |  |  |
| 14" x 8"   | 14         |  | 77                             |  |  |
| 12" x 8"   | 12         |  | 64                             |  |  |
| 7" x 5"    | 8.5        |  | 28                             |  |  |
| 4" x 4"    | 2.5        |  | 16                             |  |  |
|            |            |  | nables high-speed<br>canning ! |  |  |
|            | PR1050X    |  | PR1000e                        |  |  |
| Resolution | 1M pixel   |  | 0.35M pixel                    |  |  |
| Frame rate | 180 fps    |  | 30 fps                         |  |  |