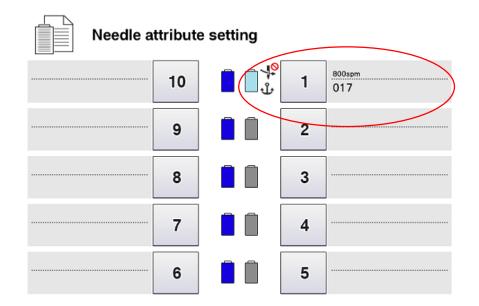

#### 10 needles with customizable setting

#### at Rumpled Quilt Skins

Not just 10 needles, but

with cleverest multi-needle control system to meet user's preference!

OK

 $\overline{\mathbf{S}}$ 

6

\*

- 1. Color lock
- 2. Max. Speed lock
- 3. New! Disable needle threader (Useful when using thin needle)

#### Ref) Shortcut available at needle button below

?

5

+∏\_→