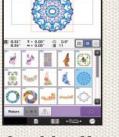

#### Large Built-in 10.1" High Definition LCD Display

22 Built-in Tutorial Videos

HD tutorials make learning easy!

View 22 tutorial videos directly on the high-definition LCD display, or stream your own creations using the industry standard MP4 format.

Intuitive User Interface

Larger, more defined crystal clear icons, color navigation, scrolling menu and the ability to view your design properties in preview mode. Select from 3 thumbnail sizes – small, medium or large.

#### Adjustment and Zoom Features

View your creations in **crisp**, **vivid color** and watch them become larger than life with the new **200M function of up to 800%** 

within My Design Center, and up to 200% in other modes. Now you can easily adjust your design by rotating in 0.1 degree increments.