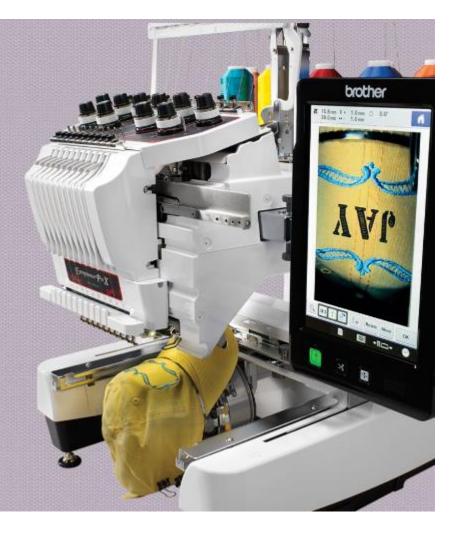

#### Line Art Scan and Embroider

Use the industry-first InnovEye<sup>®</sup> 2 Technology to scan handwriting or line art on the **industry-first ScanImation<sup>™</sup> Scanning Frame**, and then watch as they are transformed into unique embroidery designs.

#### ScanImation<sup>™</sup> Scanning Frame and Technology

The industry's first scanning frame that works on a multi-needle machine. Using InnovEye® 2 Technology and our state-of-the-art ScanImation™ Scanning Frame, you can scan drawings and printed clip-art directly into My Design Center.

#### LINE ART SCAN & EMBROIDER

Use the industry first InnovEye® 2 Technology to scan handwriting or line art on the **industry-first** ScanImation<sup>™</sup> Scanning Frame,

and then watch as they are transformed into unique embroidery designs. You can also draw directly right on the 10.1" built-in HD LCD display.