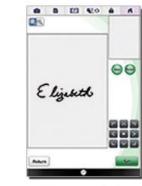

#### Line Art Scan and Embroider

Use the industry-first InnovEye<sup>®</sup> 2 Technology to scan handwriting or line art on the **industry-first ScanImation<sup>™</sup> Scanning Frame**, and then watch as they are transformed into unique embroidery designs.

#### LINE ART SCAN & EMBROIDER

Use the industry first InnovEye® 2 Technology to scan handwriting or line art on the **industry-first** ScanImation<sup>™</sup> Scanning Frame,

and then watch as they are transformed into unique embroidery designs. You can also draw directly right on the 10.1" built-in HD LCD display.