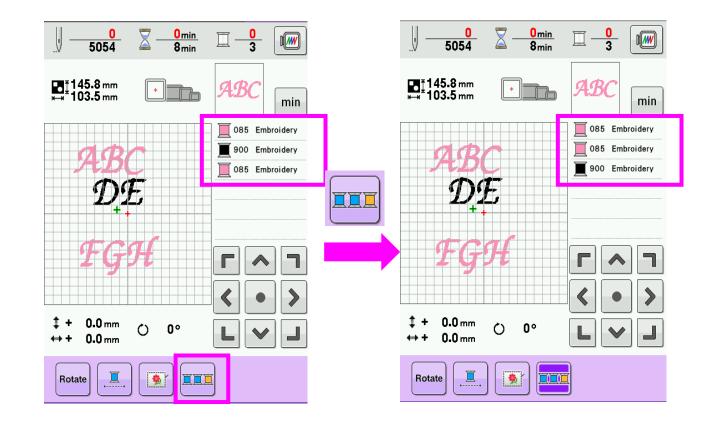

#### **NEW! COLOR SORT**

When combining designs, you can be even more efficient by having the machine sort the stitch order by color. **Reduces color changes and needle bar movement to minimize embroidery time.** 

### **Color Sort**

at Rumpled Quilt Skins

More efficient...

With Color Sort

7 colors x 3 letters = 20 color changes

Without Color Sort

CRAFTING

Needle bar case move: 6 times (30 seconds)