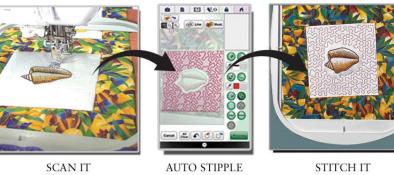

#### Long-awaited "WOW" feature to

- Illustration scan
- Line art scan
- On-screen drawing

SEWING

• Scan and stipple

.....

...

Convert it Embroider it

#### Line Art Scan and Embroider

Use the industry-first InnovEye<sup>®</sup> 2 Technology to scan handwriting or line art on the **industry-first ScanImation<sup>™</sup> Scanning Frame**, and then watch as they are transformed into unique embroidery designs.

CRAFTING

(3)

You can use your own line art drawing or take line art from a magazine and auto convert to stitch data.

SEWING

Scan it

(1)

Scan it
 Convert it
 Embroider it

at Rumpled Quilt Skins

#### LINE ART SCAN & EMBROIDER

Use the industry first InnovEye® 2 Technology to scan handwriting or line art on the **industry-first** ScanImation<sup>™</sup> Scanning Frame,

and then watch as they are transformed into unique embroidery designs. You can also draw directly right on the 10.1" built-in HD LCD display.

**SCAN & STIPPLE** Much easier with "stamp shape"

Scanned image Preview Much easier and visible!

SEWING