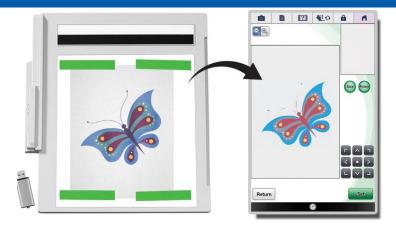

#### Line Art Scan and Embroider

Use the industry-first InnovEye<sup>®</sup> 2 Technology to scan handwriting or line art on the **industry-first ScanImation<sup>™</sup> Scanning Frame**, and then watch as they are transformed into unique embroidery designs.

CRAFTING

(3)

You can use your own line art drawing or take line art from a magazine and auto convert to stitch data.

SEWING

Scan it

(1)

Scan it
 Convert it
 Embroider it

at Rumpled Quilt Skins

#### ScanImation<sup>™</sup> Scanning Frame and Technology

The industry's first scanning frame that works on a multi-needle machine. Using InnovEye® 2 Technology and our state-of-the-art ScanImation™ Scanning Frame, you can scan drawings and printed clip-art directly into My Design Center.

#### LINE ART SCAN & EMBROIDER

Use the industry first InnovEye® 2 Technology to scan handwriting or line art on the **industry-first** ScanImation<sup>™</sup> Scanning Frame,

and then watch as they are transformed into unique embroidery designs. You can also draw directly right on the 10.1" built-in HD LCD display.