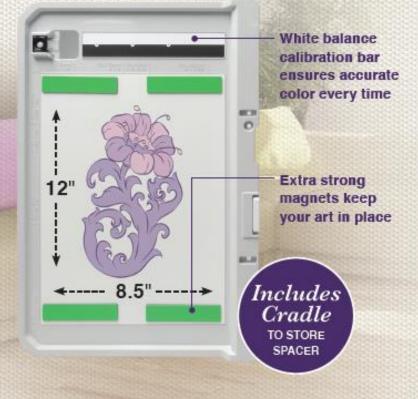

#### ScanImation<sup>™</sup> Scanning Frame and Technology

The industry's first scanning frame that works on a multi-needle machine. Using InnovEye® 2 Technology and our state-of-the-art ScanImation™ Scanning Frame, you can scan drawings and printed clip-art directly into My Design Center.