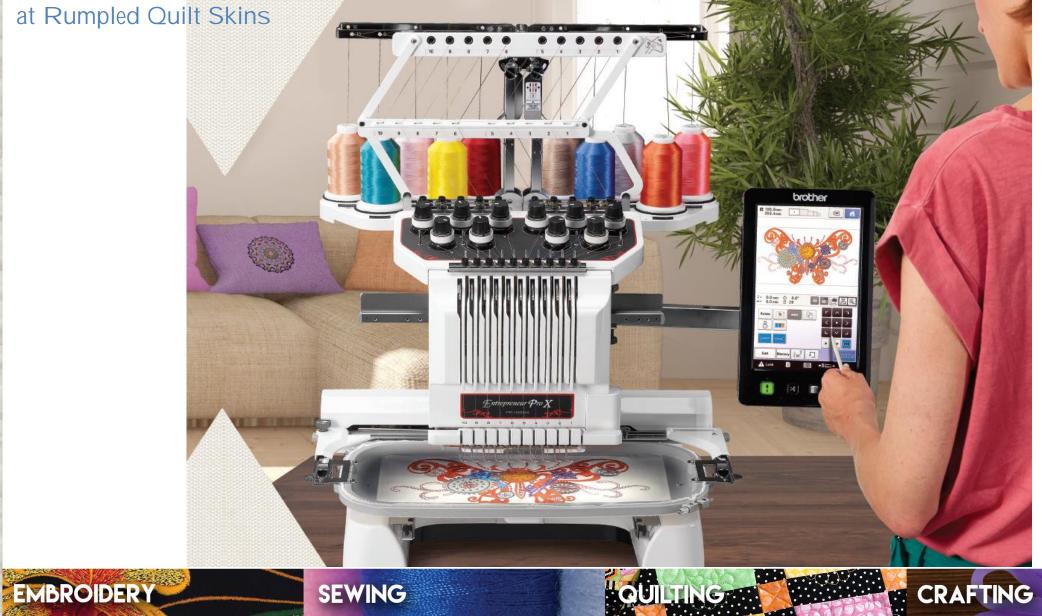

### Improved LCD Display

at Rumpled Quilt Skins

### eXceptional views on the LCD display

6.02

#### Large Built-in 10.1" High Definition LCD Display

22 Built-in Tutorial Videos

HD tutorials make learning easy!

View 22 tutorial videos directly on the high-definition LCD display, or stream your own creations using the industry standard MP4 format.

Intuitive User Interface

Larger, more defined crystal clear icons, color navigation, scrolling menu and the ability to view your design properties in preview mode. Select from 3 thumbnail sizes – small, medium or large.