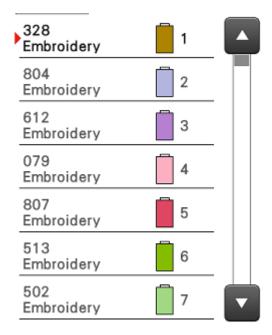

### Colour Sort

#### **NEW! COLOR SORT**

When combining designs, you can be even more efficient by having the machine sort the stitch order by color. **Reduces color changes and needle bar movement to minimize embroidery time.** 

### **Color Sort**

at Rumpled Quilt Skins

More efficient...

With Color Sort

7 colors x 3 letters = 20 color changes

Without Color Sort

CRAFTING

Needle bar case move: 6 times (30 seconds)