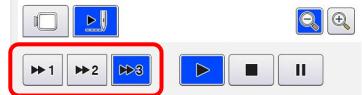

### **Stitch Simulator**

#### at Rumpled Quilt Skins

• New option to preview the pattern !(\*)

SEWING

3 speed options available

CRAFTING

(\*) Available in preview mode of "edit" & "setting", not in "embroidery"