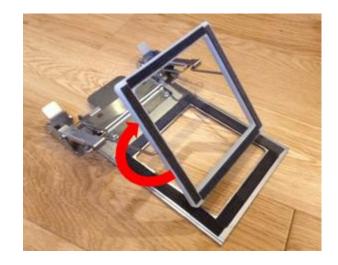

### Clamp Frame M

#### 4" x 4" (100 x 100 mm)

SEWING

Controlled open-height When detached : Fully open When attached : Open half-way (Not to hit machine)

QUILTING

CRAFTING