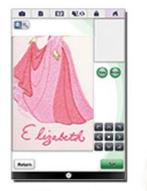

#### Line Art Scan and Embroider

Use the industry-first InnovEye<sup>®</sup> 2 Technology to scan handwriting or line art on the **industry-first ScanImation<sup>™</sup> Scanning Frame**, and then watch as they are transformed into unique embroidery designs.

#### LINE ART SCAN & EMBROIDER

Use the industry first InnovEye® 2 Technology to scan handwriting or line art on the **industry-first** ScanImation<sup>™</sup> Scanning Frame,

and then watch as they are transformed into unique embroidery designs. You can also draw directly right on the 10.1" built-in HD LCD display.