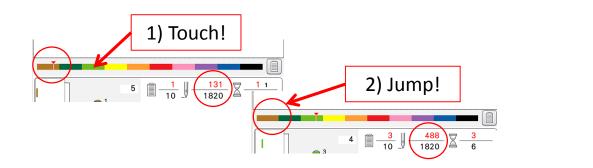

#### **NEW! Smart Stitch Management**

Wondering how long a certain color will take? Check the progress bar to see its status. The **tab indicator indicates the stitching** sequence, or key in the stitch number to go forward or backward by any number of stitches.

### Smart forward/back Management

#### at Rumpled Quilt Skins

brother Is...

- New way to intuitively manage forward/back & progress !
  - 1. Jump into the desired point with a touch or direct number input (Very useful when topping up additional stitches after finishing)

2. Show progress both overall & individual color