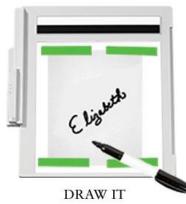

#### Draw Directly on the LCD

Use the included stylus to **draw directly** on the LCD display and see your designs or handwriting instantly spring to life in the large drawing area.

#### LINE ART SCAN & EMBROIDER

Use the industry first InnovEye® 2 Technology to scan handwriting or line art on the **industry-first** ScanImation<sup>™</sup> Scanning Frame,

and then watch as they are transformed into unique embroidery designs. You can also draw directly right on the 10.1" built-in HD LCD display.