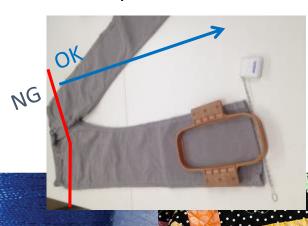

#### Good coverage

OK

NG

Jacket Sleeve (Gent's M) OK excl. wrist+4" area

brother

EMBROIDERY

Trousers Sleeve (Slim, 30") OK excl. pocket area

Trousers Sleeve (Skinny, 27") OK only for thigh area

NG

NG

at Rumpled Quilt Skins

QUILTING

at Rumpled Quilt Skins