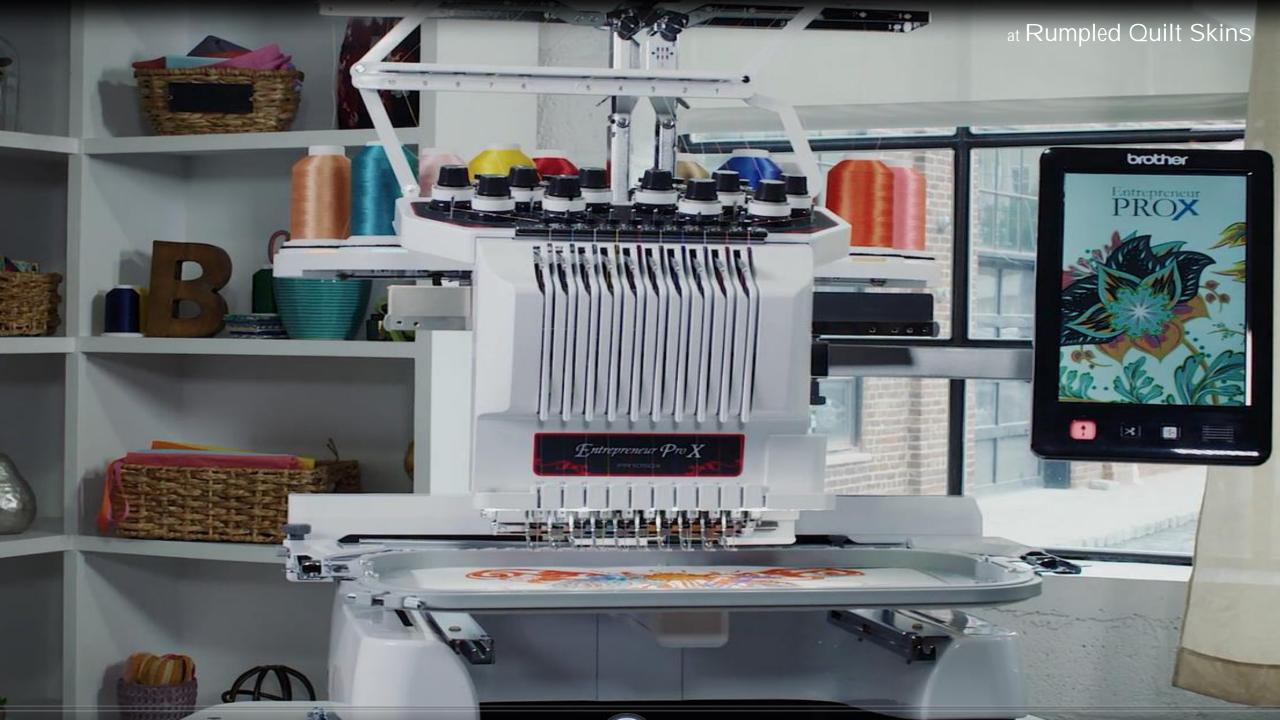

### Introducing the PR1050X

#### at Rumpled Quilt Skins

brother Is...



### Improved LCD Display

at Rumpled Quilt Skins



### eXceptional views on the LCD display

6.02



#### Large Built-in 10.1" High Definition LCD Display



22 Built-in Tutorial Videos

HD tutorials make learning easy!

View 22 tutorial videos directly on the high-definition LCD display, or stream your own creations using the industry standard MP4 format.





Intuitive User Interface

Larger, more defined crystal clear icons, color navigation, scrolling menu and the ability to view your design properties in preview mode. Select from 3 thumbnail sizes – small, medium or large.



Than Previous Multi-Needle Displays



#### Adjustment and Zoom Features

View your creations in **crisp**, **vivid color** and watch