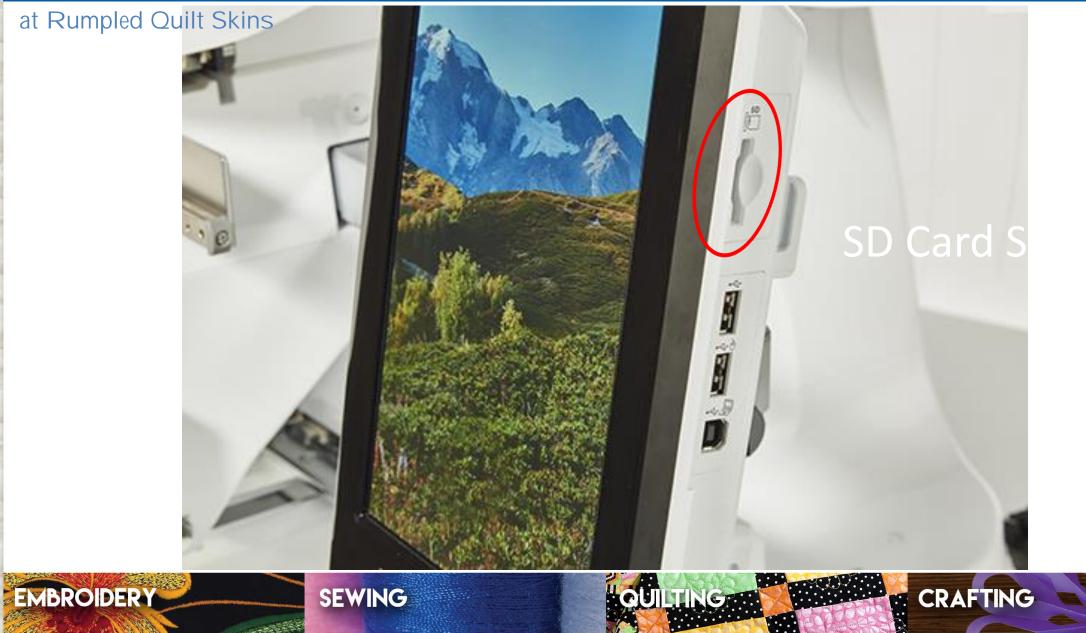

20% Quieter**

Our newest multi-needle machine is engineered to be up to 20% quieter than prior models!

#### NEW! Easy Oil Maintenance

Oiling your machine has never been easier! Simply press the oil button on-screen to set the hook angle at the best position for oiling.





**EMBROIDERY** 

### Improved Needle Threading

#### at Rumpled Quilt Skins



SEWING

#### **AUTO NEEDLE THREADING**

Makes threading simple! As the only multi-needle machine with a **built-in automatic needle threading system**, you'll thread each needle in seconds – with just the touch of a button!

#### **NEW! CUSTOMIZABLE SETTINGS**

Each needle offers **customizable settings** for speed, color lock and now the disengagement of the needle threader – useful when using a thin needle.

CRAFTING

#### SD Card Slot



### PR Upgrade 1 Included

#### at Rumpled Quilt Skins

EMBROIDERY





 Sizing and Stitch recalculation (STB)
 Enhanced On Screen Auto Resizing from 60% to 200% of the Original Design







### Color sorting like PRS100

CRAFTING

#### at Rumpled Quilt Skins



QUILTING

EMBROIDERY

EMBROIDERY

### Colour Sort

#### at Rumpled Quilt Skins

#### eXceptional design and editing capabilities at your fingertips



SEWING

#### **NEW! COLOR SORT**

When combining designs, you can be even more efficient by having the machine sort the stitch order by color. **Reduces color changes and needle bar movement to minimize embroidery time.** 

#### NEW! COLOR SHUFFLING<sup>™</sup> 2 FUNCTION FOR EVEN MORE COLOR POSSIBILITIES

Use the pin function in Random and Gradient modes to **ensure your favorite