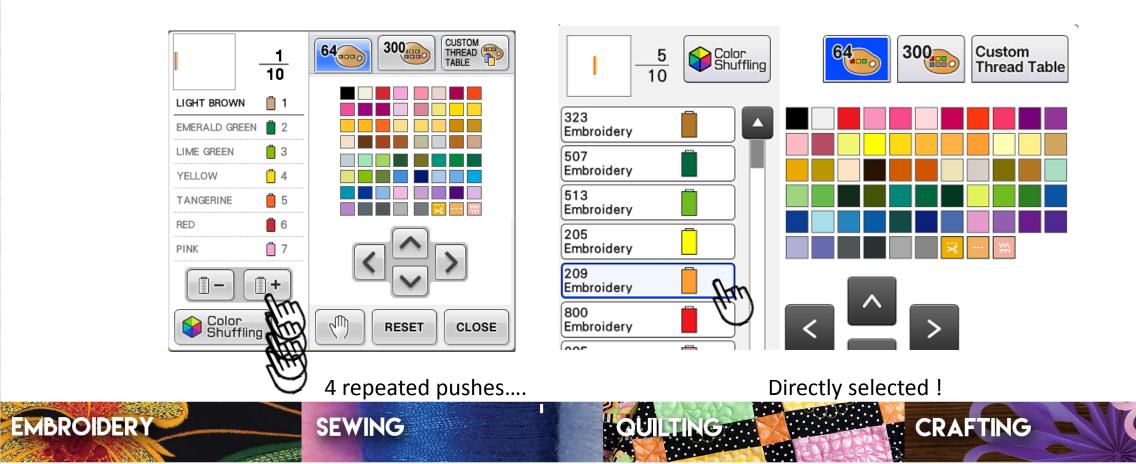

#### **NEW! COLOR SORT**

When combining designs, you can be even more efficient by having the machine sort the stitch order by color. **Reduces color changes and needle bar movement to minimize embroidery time.** 

#### NEW! COLOR SHUFFLING<sup>™</sup> 2 FUNCTION FOR EVEN MORE COLOR POSSIBILITIES

Use the pin function in Random and Gradient modes to **ensure your favorite colors are included in your shuffle.** 

CRAFTING

### **Direct Color Selection**

at Rumpled Quilt Skins

• Color change now much easier!

#### e.g. To select 5<sup>th</sup> color.

EMBROIDERY