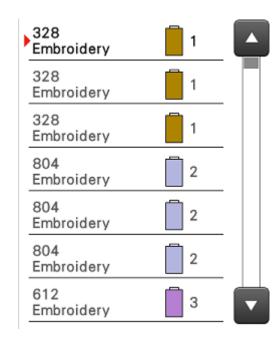

### Colour Sort

#### **NEW! COLOR SORT**

When combining designs, you can be even more efficient by having the machine sort the stitch order by color. **Reduces color changes and needle bar movement to minimize embroidery time.** 

### **Color Sort**

at Rumpled Quilt Skins

More efficient...

With Color Sort

7 colors x 3 letters = 20 color changes

Without Color Sort

CRAFTING

Needle bar case move: 6 times (30 seconds)