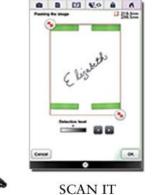

#### Line Art Scan and Embroider

Use the industry-first InnovEye<sup>®</sup> 2 Technology to scan handwriting or line art on the **industry-first ScanImation<sup>™</sup> Scanning Frame**, and then watch as they are transformed into unique embroidery designs.

CRAFTING

(3)

You can use your own line art drawing or take line art from a magazine and auto convert to stitch data.

SEWING

Scan it

(1)

Scan it
 Convert it
 Embroider it

at Rumpled Quilt Skins

#### ScanImation<sup>™</sup> Scanning Frame and Technology

The industry's first scanning frame that works on a multi-needle machine. Using InnovEye® 2 Technology and our state-of-the-art ScanImation™ Scanning Frame, you can scan drawings and printed clip-art directly into My Design Center.