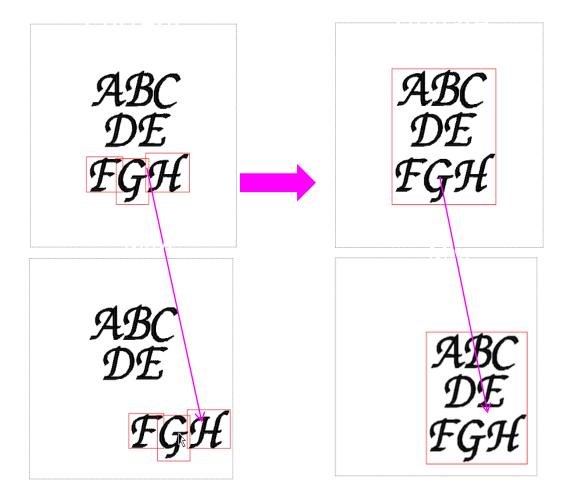

### Improved Positioning

#### at Rumpled Quilt Skins

brother Is...

EMBROIDERY

INDUSTRY FIRST

SEWING

CRAFTING