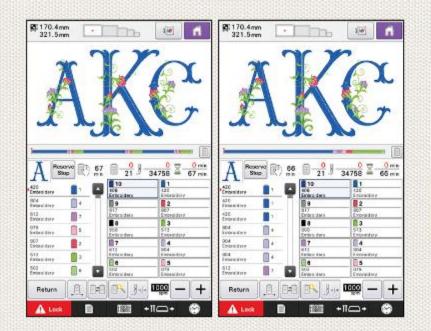

### Colour Sort

#### **NEW! COLOR SORT**

When combining designs, you can be even more efficient by having the machine sort the stitch order by color. **Reduces color changes and needle bar movement to minimize embroidery time.** 

### **Color Sort**

at Rumpled Quilt Skins

More efficient...

With Color Sort

7 colors x 3 letters = 20 color changes

Without Color Sort

CRAFTING

Needle bar case move: 6 times (30 seconds)