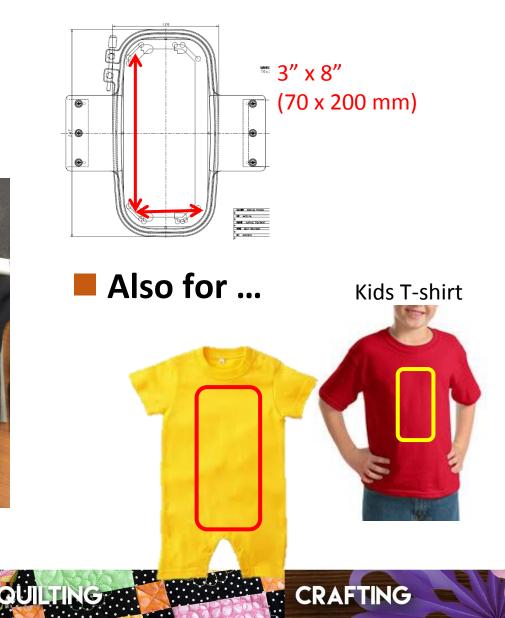

#### 2. Sleeve Frame - PRHSL200

✓ Not only for trouser/jacket sleeves, but for baby/kids clothes!
✓ Embroidery size : 70mm x 200mm (3" x 8")