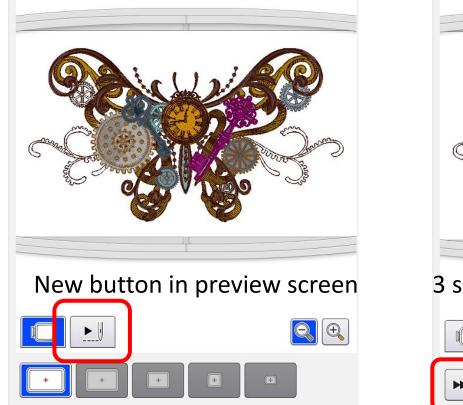

### eXceptional views on the LCD display

6.02

#### Large Built-in 10.1" High Definition LCD Display

22 Built-in Tutorial Videos

HD tutorials make learning easy!

View 22 tutorial videos directly on the high-definition LCD display, or stream your own creations using the industry standard MP4 format.

Intuitive User Interface

Larger, more defined crystal clear icons, color navigation, scrolling menu and the ability to view your design properties in preview mode. Select from 3 thumbnail sizes – small, medium or large.

#### Adjustment and Zoom Features

View your creations in **crisp**, **vivid color** and watch them become larger than life with the new **200M function of up to 800%** 

within My Design Center, and up to 200% in other modes. Now you can easily adjust your design by rotating in 0.1 degree increments.