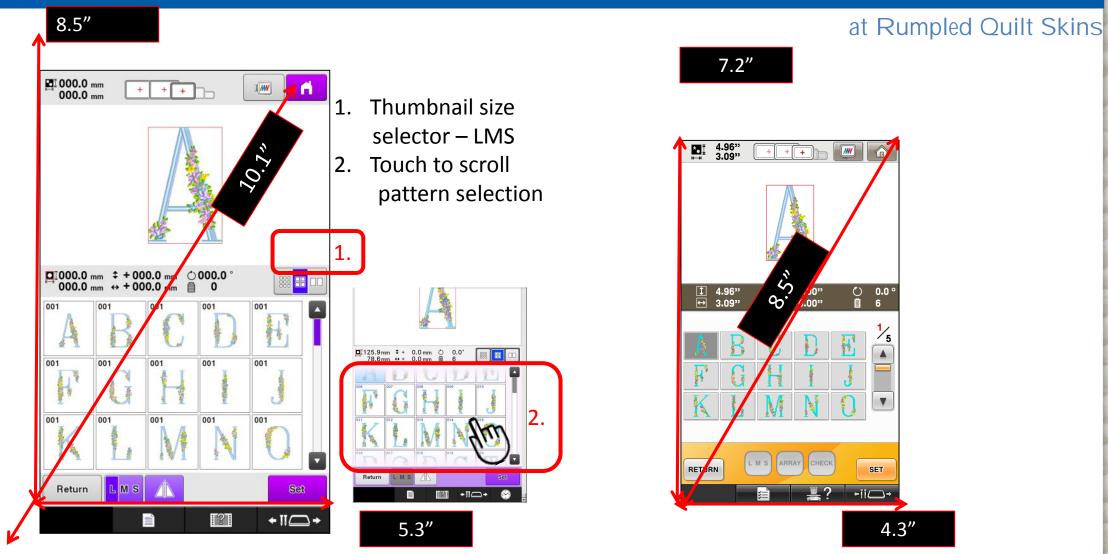

#### Large Built-in 10.1" High Definition LCD Display

22 Built-in Tutorial Videos

HD tutorials make learning easy!

View 22 tutorial videos directly on the high-definition LCD display, or stream your own creations using the industry standard MP4 format.

Intuitive User Interface

Larger, more defined crystal clear icons, color navigation, scrolling menu and the ability to view your design properties in preview mode. Select from 3 thumbnail sizes – small, medium or large.

#### Adjustment and Zoom Features

View your creations in **crisp**, **vivid color** and watch them become larger than life with the new **200M function of up to 800%** 

within My Design Center, and up to 200% in other modes. Now you can easily adjust your design by rotating in 0.1 degree increments.