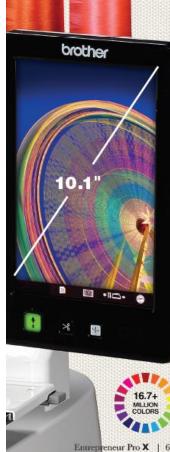

#### Large Built-in 10.1" High Definition LCD Display

22 Built-in Tutorial Videos

HD tutorials make learning easy!

View 22 tutorial videos directly on the high-definition LCD display, or stream your own creations using the industry standard MP4 format.