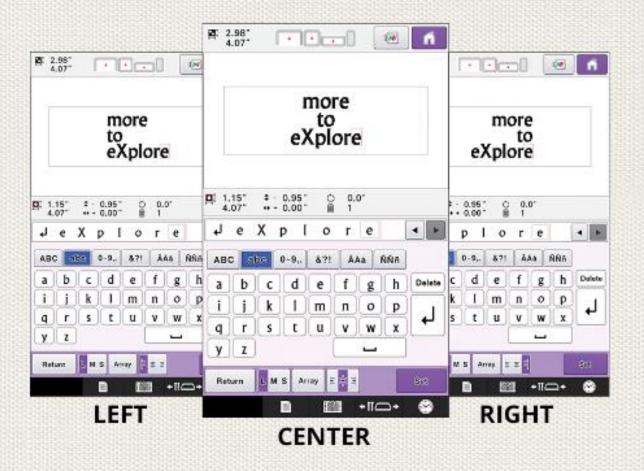

#### NEW! ON-SCREEN LETTER EDITING

Input **multiple lines of lettering** and then go back and **edit many different ways** – insert elements, divide letters, words or phrases, combine selected words, change the font style and size of individual letters or a whole line of text.

You can also easily **align text** *Left, Center* **and** *Right.* Perfect for embroidering multiple line poems, phrases, and birth announcements.