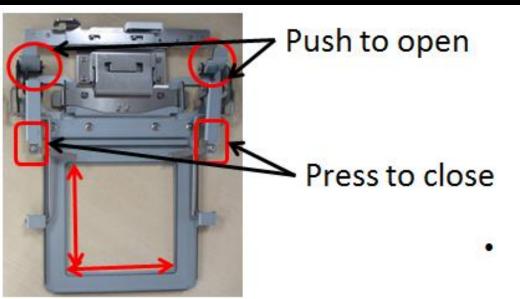

### Clamp Frame M

#### 4" x 4" (100 x 100 mm)

SEWING

Controlled open-height When detached : Fully open When attached : Open half-way (Not to hit machine)

QUILTING

CRAFTING