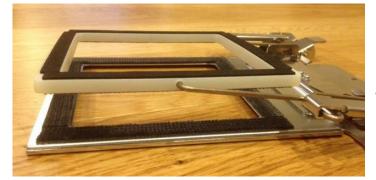

#### Line Art Scan and Embroider

Use the industry-first InnovEye<sup>®</sup> 2 Technology to scan handwriting or line art on the **industry-first ScanImation<sup>™</sup> Scanning Frame**, and then watch as they are transformed into unique embroidery designs.

#### ScanImation<sup>™</sup> Scanning Frame and Technology

The industry's first scanning frame that works on a multi-needle machine. Using InnovEye® 2 Technology and our state-of-the-art ScanImation™ Scanning Frame, you can scan drawings and printed clip-art directly into My Design Center.