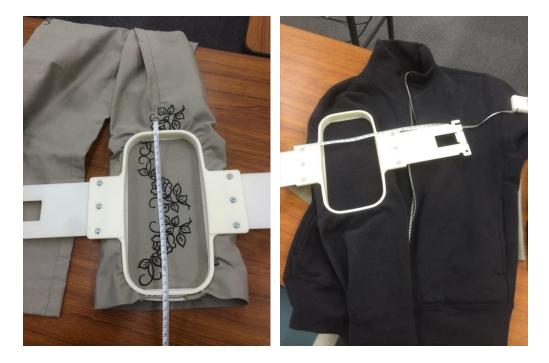

#### 2. Sleeve Frame - PRHSL200

✓ Not only for trouser/jacket sleeves, but for baby/kids clothes!
✓ Embroidery size : 70mm x 200mm (3" x 8")

### **Sleeve Frame**

at Rumpled Quilt Skins

• Also for kids clothes!

#### Good coverage

OK

NG

Jacket Sleeve (Gent's M) OK excl. wrist+4" area

brother

EMBROIDERY

Trousers Sleeve (Slim, 30") OK excl. pocket area

Trousers Sleeve (Skinny, 27") OK only for thigh area