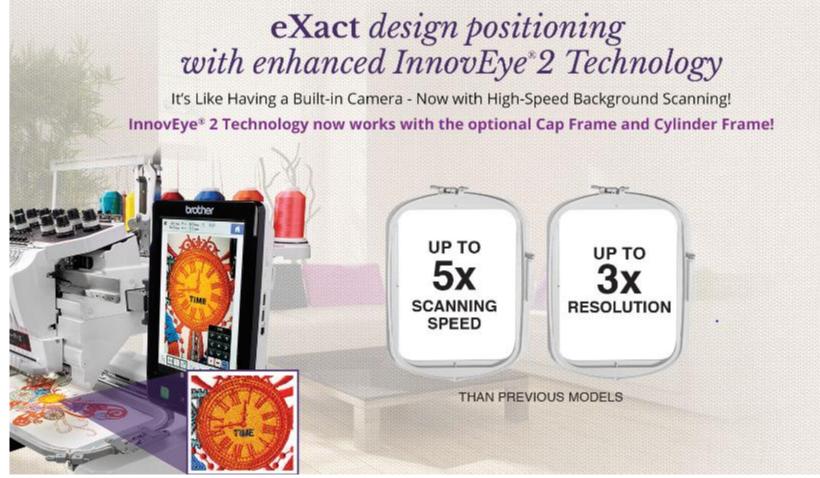

## **eXplore** your inner artist with My Design Center

My Design Center integrates with our industry-first InnovEye<sup>®</sup>2 Technology to offer **new design capabilities at your fingertips, all without a PC.** 

#### Line Art Scan and Embroider

Use the industry-first InnovEye<sup>®</sup> 2 Technology to scan handwriting or line art on the **industry-first ScanImation<sup>™</sup> Scanning Frame**, and then watch as they are transformed into unique embroidery designs.

#### ScanImation<sup>™</sup> Scanning Frame and Technology

The industry's first scanning frame that works on a multi-needle machine. Using InnovEye® 2 Technology and our state-of-the-art ScanImation™ Scanning Frame, you can scan drawings and printed clip-art directly into My Design Center.