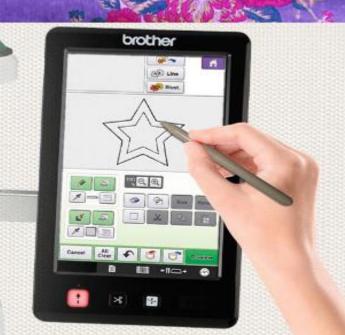

#### Draw Directly on the LCD

Use the included stylus to **draw directly** on the LCD display and see your designs or handwriting instantly spring to life in the large drawing area.