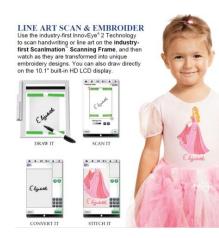

#### Line Art Scan and Embroider

Use the industry-first InnovEye<sup>®</sup> 2 Technology to scan handwriting or line art on the **industry-first ScanImation<sup>™</sup> Scanning Frame**, and then watch as they are transformed into unique embroidery designs.

#### LINE ART SCAN & EMBROIDER

Use the industry first InnovEye® 2 Technology to scan handwriting or line art on the **industry-first** ScanImation<sup>™</sup> Scanning Frame,

and then watch as they are transformed into unique embroidery designs. You can also draw directly right on the 10.1" built-in HD LCD display.